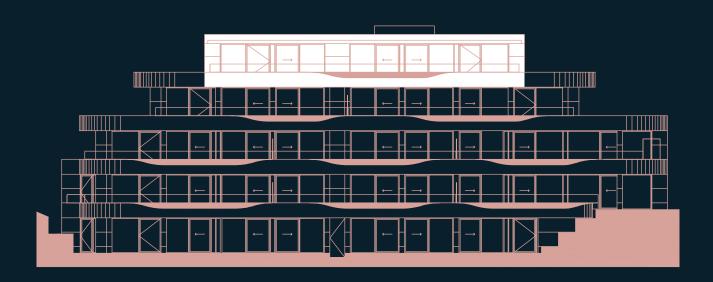

## The Penthouse

ONE ST BRELADE

FLOOR PLAN ONESTBRELADE.JE



KEY: DR Dressing Room / W Wardrobe / C Cloakroom / PR Powder Room / S Store/Cupboard





#### Kitchen/Dining Room

7.9m x 5.3m (25'11" x 17'5")

#### **Living Room**

10.1m x 7.8m (33'1" x 25'7")

#### **Master Bedroom**

8.2m x 4.4m (26'11" x 14'5")

#### Bedroom 2

7.9m x 4.4m (25'11" x 14'5")

#### Bedroom 3

4.0m x 3.3m (13'1" x 10'10")

#### Study

3.7m x 3.0m (12'1" x 9'10")

#### **Private Balcony 1**

22.7m x 4.5m (74'6" x 14'10")

#### **Private Balcony 2**

5.3m x 1.6m (17'5" x 5'2")

#### Private Garage (G/Floor)

6.4m x 5.8m (21'0" x 19'0")

#### Total Floor Area

355m<sup>2</sup> (3821 sq.ft.)

### Total Outside Area

87.8m<sup>2</sup> (945 sq.ft.)



# The Penthouse

SOUTH ELEVATION



## THIRD FLOOR