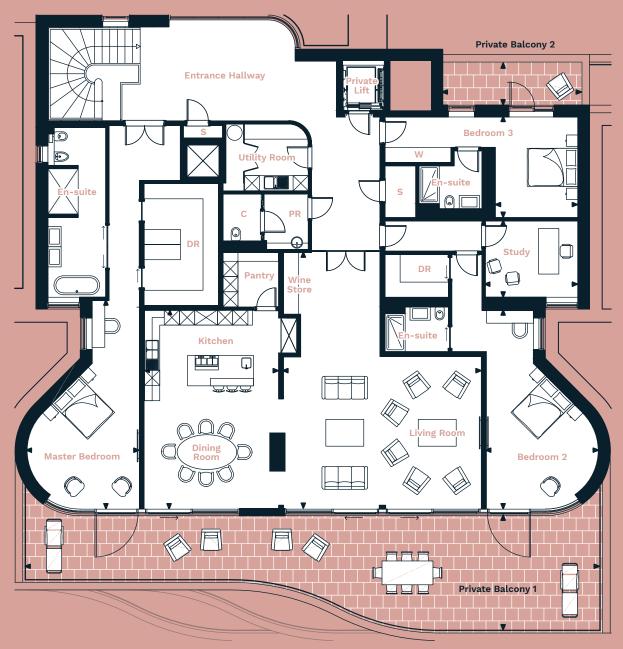

## The Penthouse

ONE ST BRELADE

FLOOR PLAN ONESTBRELADE.JE

KEY: DR Dressing Room / W Wardrobe / C Cloakroom / PR Powder Room / S Store/Cupboard

#### Kitchen/Dining Room

7.9m x 5.3m (25'11" x 17'5")

#### **Living Room**

10.1m x 7.8m (33'1" x 25'7")

#### **Master Bedroom**

8.2m x 4.4m (26'11" x 14'5")

#### Bedroom 2

7.9m x 4.4m (25'11" x 14'5")

#### Bedroom 3

4.0m x 3.3m (13'1" x 10'10")

#### Study

3.7m x 3.0m (12'1" x 9'10")

#### **Private Balcony 1**

22.7m x 4.5m (74'6" x 14'10")

#### **Private Balcony 2**

5.3m x 1.6m (17'5" x 5'2")

#### Total Floor Area

355m<sup>2</sup> (3821 sq.ft.)

### Total Outside Area

87.8m<sup>2</sup> (945 sq.ft.)