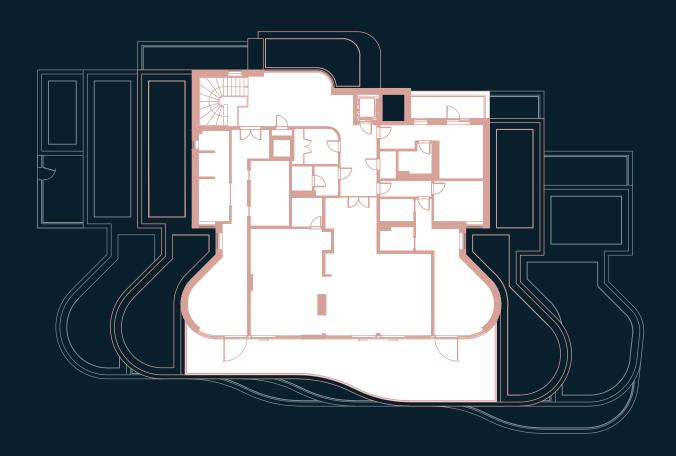

## The Penthouse

ONE ST BRELADE

FLOOR PLAN ONESTBRELADE.JE



KEY: DR Dressing Room / W Wardrobe / C Cloakroom / PR Powder Room / S Store/Cupboard





#### Kitchen/Dining Room

7.9m x 5.3m (25'11" x 17'5")

#### **Living Room**

10.1m x 7.8m (33'1" x 25'7")

#### **Master Bedroom**

8.2m x 4.4m (26'11" x 14'5")

#### Bedroom 2

7.9m x 4.4m (25'11" x 14'5")

#### Bedroom 3

4.0m x 3.3m (13'1" x 10'10")

#### Study

3.7m x 3.0m (12'1" x 9'10")

#### **Private Balcony 1**

22.7m x 4.5m (74'6" x 14'10")

#### **Private Balcony 2**

5.3m x 1.6m (17'5" x 5'2")

#### Private Garage (G/Floor)

6.4m x 5.8m (21'0" x 19'0")

#### Total Floor Area

355m<sup>2</sup> (3821 sq.ft.)

### Total Outside Area

87.8m<sup>2</sup> (945 sq.ft.)



# The Penthouse

SOUTH ELEVATION



## THIRD FLOOR