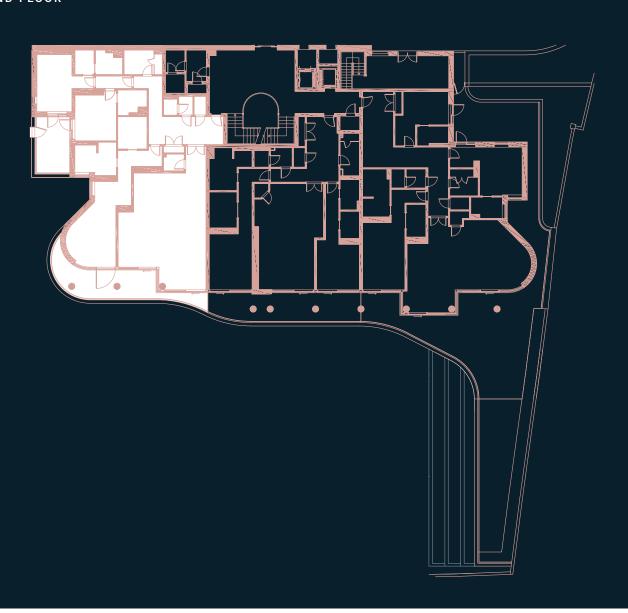

Apartment 9

ONE ST BRELADE

ONESTBRELADE.JE

FLOOR PLAN



KEY: DR Dressing Room / W Wardrobe / C Cloakroom / PR Powder Room / S Store/Cupboard





# Kitchen/Living/Dining Room

12.7m x 7.8m (41'8" x 25'7")

## **Master Bedroom**

7.5m x 4.4m (24'7" x 14'5")

#### Bedroom 2

4.9m x 3.1m (16'1" x 10'2")

#### **Bedroom 3**

4.0m x 3.7m (13'1" x 12'1")

## **Private Garage (Ground Floor)**

6.4m x 5.5m (21'0" x 18'0")

#### **Private Terrace**

4.9m x 2.9m (16'1" x 19'6")

#### **Private Balcony**

13.8m x 2.5m (45'4" x 8'2")

#### **Total Floor Area**

230m² (2476 sq.ft.)

# **Total Outside Area**

42.5m<sup>2</sup> (457 sq.ft.)



# Apartment 9

ONE ST BRELADE

# SOUTH ELEVATION



# GROUND FLOOR