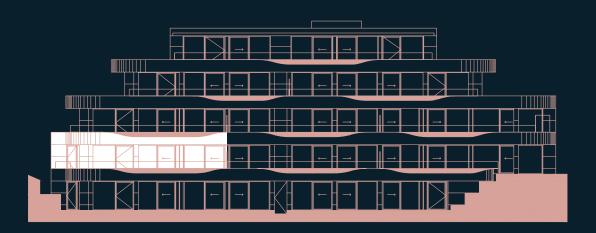

Apartment 9

ONE ST BRELADE

ONESTBRELADE.JE

FLOOR PLAN



KEY: DR Dressing Room / W Wardrobe / C Cloakroom / PR Powder Room / S Store/Cupboard





# Kitchen/Living/Dining Room

12.7m x 7.8m (41'8" x 25'7")

## **Master Bedroom**

7.5m x 4.4m (24'7" x 14'5")

#### Bedroom 2

4.9m x 3.1m (16'1" x 10'2")

#### **Bedroom 3**

4.0m x 3.7m (13'1" x 12'1")

## **Private Garage (Ground Floor)**

6.4m x 5.5m (21'0" x 18'0")

#### **Private Terrace**

4.9m x 2.9m (16'1" x 19'6")

#### **Private Balcony**

13.8m x 2.5m (45'4" x 8'2")

#### **Total Floor Area**

230m² (2476 sq.ft.)

# **Total Outside Area**

42.5m<sup>2</sup> (457 sq.ft.)



# Apartment 9

ONE ST BRELADE

# SOUTH ELEVATION



# GROUND FLOOR