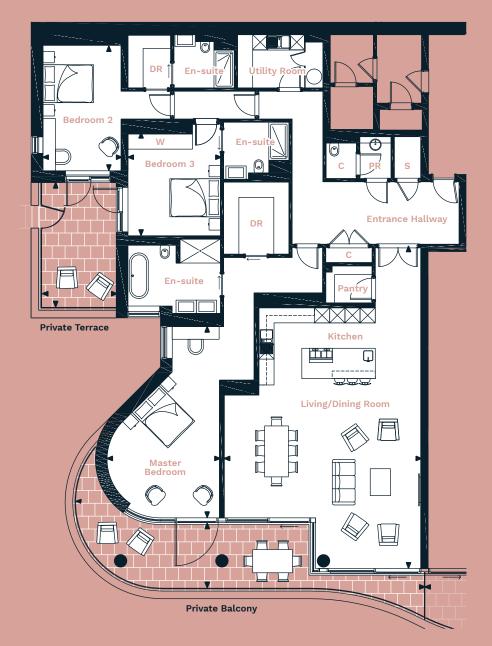

Apartment 9

ONE ST BRELADE

ONESTBRELADE.JE

FLOOR PLAN

KEY: DR Dressing Room / W Wardrobe / C Cloakroom / PR Powder Room / S Store/Cupboard

# Kitchen/Living/Dining Room

12.7m x 7.8m (41'8" x 25'7")

## **Master Bedroom**

7.5m x 4.4m (24'7" x 14'5")

#### Bedroom 2

4.9m x 3.1m (16'1" x 10'2")

#### **Bedroom 3**

4.0m x 3.7m (13'1" x 12'1")

#### **Private Terrace**

4.9m x 2.9m (16'1" x 19'6")

#### **Private Balcony**

13.8m x 2.5m (45'4" x 8'2")

#### **Total Floor Area**

230m² (2476 sq.ft.)

# **Total Outside Area**

42.5m<sup>2</sup> (457 sq.ft.)