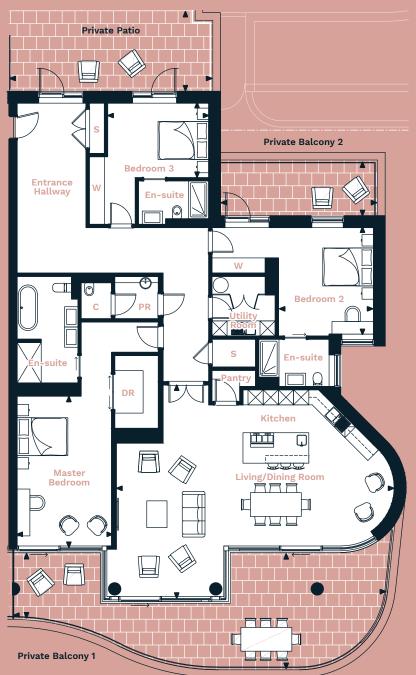

ONE ST BRELADE

FLOOR PLAN ONESTBRELADE.JE

DR Dressing RoomW Wardrobe

**C** Cloakroom

PR Powder Room

**S** Store/Cupboard

## Kitchen/Living/Dining Room

10.9m x 8.4m (35'10" x 27'7")

## Master Bedroom

6.0m x 3.8m (19'8" x 12'6")

#### Bedroom 2

4.2m x 3.8m (13'10" x 12'6")

#### **Bedroom 3**

4.0m x 2.9m (13'1" x 9'6")

# **Private Balcony 1**

14.6m x 4.5m (47'11" x 14'10")

#### **Private Balcony 2**

6.1m x 2.1m (20'0" x 6'11")

### **Private Patio**

7.9m x 3.2m (25'11" x 10'6")

# Total Floor Area

219m² (2357 sq.ft.)

## **Total Outside Area**

83.5m<sup>2</sup> (899 sq.ft.)