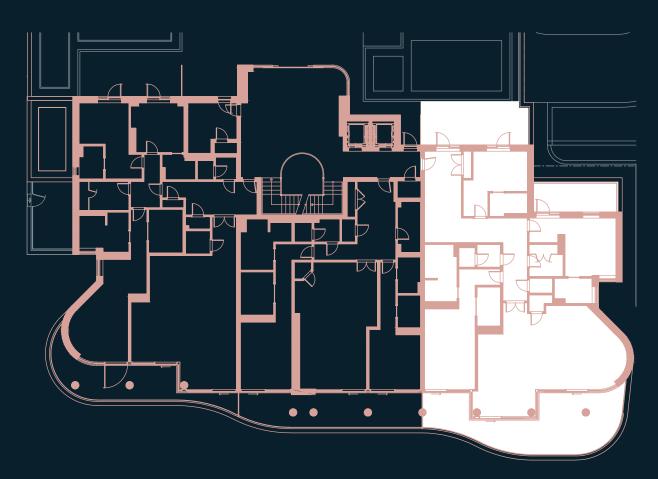

ONE ST BRELADE

FLOOR PLAN ONESTBRELADE.JE

DR Dressing RoomW Wardrobe

**C** Cloakroom

PR Powder Room

**S** Store/Cupboard







## Kitchen/Living/Dining Room

10.9m x 8.4m (35'10" x 27'7")

## Master Bedroom

6.0m x 3.8m (19'8" x 12'6")

#### Bedroom 2

4.2m x 3.8m (13'10" x 12'6")

#### **Bedroom 3**

4.0m x 2.9m (13'1" x 9'6")

# **Private Balcony 1**

14.6m x 4.5m (47'11" x 14'10")

#### **Private Balcony 2**

6.1m x 2.1m (20'0" x 6'11")

### **Private Patio**

7.9m x 3.2m (25'11" x 10'6")

# **Private Garage** (Ground Floor)

6.4m x 5.5m (21'0" x 18'0")

# Total Floor Area

219m² (2357 sq.ft.)

## **Total Outside Area**

83.5m<sup>2</sup> (899 sq.ft.)





# SOUTH ELEVATION



# FIRST FLOOR