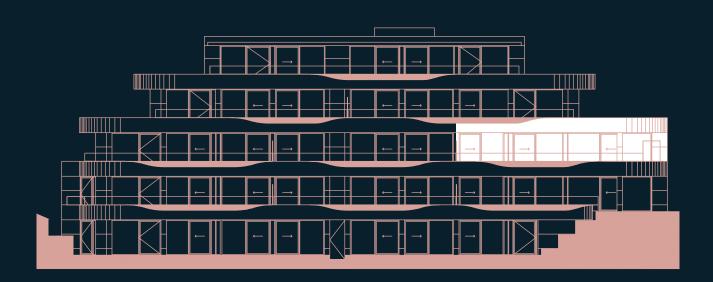

ONE ST BRELADE

FLOOR PLAN ONESTBRELADE.JE

DR Dressing RoomW Wardrobe

**C** Cloakroom

PR Powder Room

**S** Store/Cupboard







## Kitchen/Living/Dining Room

10.9m x 8.4m (35'10" x 27'7")

## Master Bedroom

6.0m x 3.8m (19'8" x 12'6")

#### Bedroom 2

4.2m x 3.8m (13'10" x 12'6")

#### **Bedroom 3**

4.0m x 2.9m (13'1" x 9'6")

# **Private Balcony 1**

14.6m x 4.5m (47'11" x 14'10")

#### **Private Balcony 2**

6.1m x 2.1m (20'0" x 6'11")

### **Private Patio**

7.9m x 3.2m (25'11" x 10'6")

# **Private Garage** (Ground Floor)

6.4m x 5.5m (21'0" x 18'0")

# Total Floor Area

219m² (2357 sq.ft.)

## **Total Outside Area**

83.5m<sup>2</sup> (899 sq.ft.)





# SOUTH ELEVATION



# FIRST FLOOR