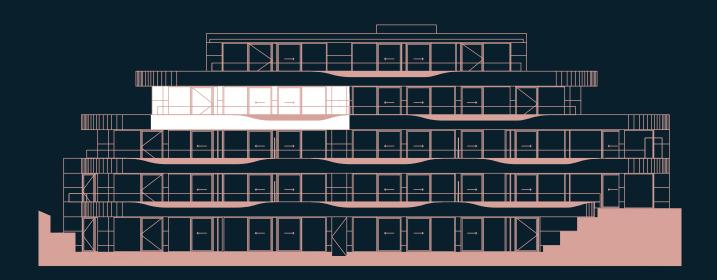

## Apartment 3

ONE ST BRELADE

FLOOR PLAN ONESTBRELADE.JE

VEV

**DR** Dressing Room

**W** Wardrobe

**C** Cloakroom

PR Powder Room

**S** Store/Cupboard







#### Kitchen/Living/Dining Room

9.3m x 8.5m (30'6" x 27'11")

#### Master Bedroom

7.5m x 4.4m (24'7" x 14'5")

#### Bedroom 2

3.7m x 3.5m (12'1" x 11'6")

#### Private Garage (Ground Floor)

6.4m x 5.5m (21'0" x 18'0")

#### Private Balcony 1

14.1m x 2.5m (46'4" x 8'2")

#### **Private Balcony 2**

7.7m x 1.7m (25'4" x 5'7")

#### Total Floor Area

187m² (2013 sq.ft.)

#### Total Outside Area

52.4m<sup>2</sup> (564 sq.ft.)



ONE ST BRELADE

# Apartment 3

SOUTH ELEVATION



### SECOND FLOOR