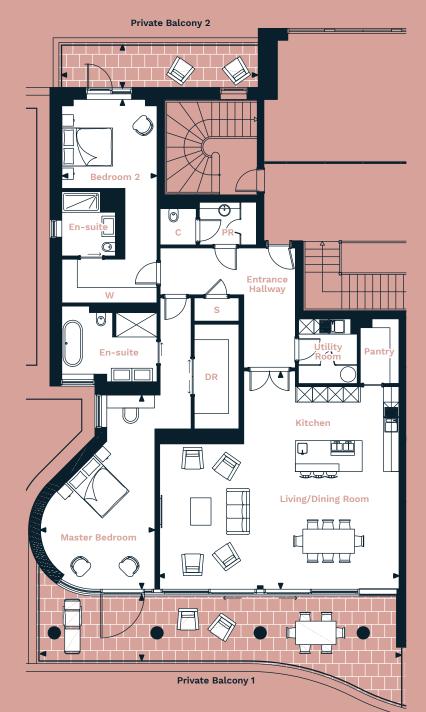

## Apartment 3

ONE ST BRELADE

FLOOR PLAN ONESTBRELADE.JE

VEV

**DR** Dressing Room

**W** Wardrobe

**C** Cloakroom

PR Powder Room

**S** Store/Cupboard

#### Kitchen/Living/Dining Room

9.3m x 8.5m (30'6" x 27'11")

#### Master Bedroom

7.5m x 4.4m (24'7" x 14'5")

#### Bedroom 2

3.7m x 3.5m (12'1" x 11'6")

#### Private Garage (Ground Floor)

6.4m x 5.5m (21'0" x 18'0")

#### Private Balcony 1

14.1m x 2.5m (46'4" x 8'2")

#### **Private Balcony 2**

7.7m x 1.7m (25'4" x 5'7")

#### Total Floor Area

187m² (2013 sq.ft.)

#### Total Outside Area

52.4m<sup>2</sup> (564 sq.ft.)

ONE ST BRELADE