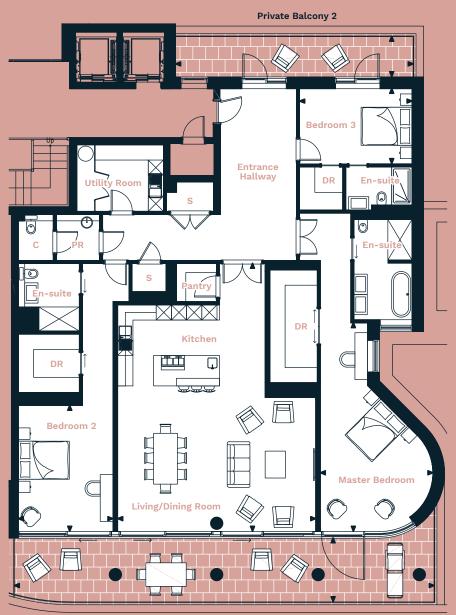

Apartment 2

ONE ST BRELADE

FLOOR PLAN ONESTBRELADE.JE

Private Balcony 1

KEY: DR Dressing Room / W Wardrobe / C Cloakroom / PR Powder Room / S Store/Cupboard

### Kitchen/Living/Dining Room

10.7m x 7.8m (35'1" x 25'7")

## Master Bedroom

8.2m x 4.4m (26'11" x 14'5")

## Bedroom 2

5.0m x 3.7m (16'5" x 12'1")

### Bedroom 3

4.4m x 3.1m (14'5" x 10'2")

### **Private Balcony 1**

16.6m x 2.5m (54'6" x 8'2")

### Private Balcony 2

9.3m x 1.6m (30'8" x 5'2")

# Private Garage (Ground Floor)

6.4m x 5.5m (21'0" x 18'0")

#### Total Floor Area

240m² (2583 sq.ft.)

### Total Outside Area

57.1m<sup>2</sup> (614 sq.ft.)