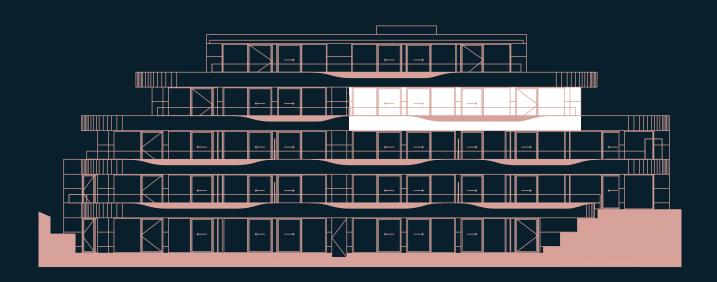

Apartment 2

ONE ST BRELADE

FLOOR PLAN ONESTBRELADE.JE



Private Balcony 1

KEY: DR Dressing Room / W Wardrobe / C Cloakroom / PR Powder Room / S Store/Cupboard





### Kitchen/Living/Dining Room

10.7m x 7.8m (35'1" x 25'7")

## Master Bedroom

8.2m x 4.4m (26'11" x 14'5")

## Bedroom 2

5.0m x 3.7m (16'5" x 12'1")

### Bedroom 3

4.4m x 3.1m (14'5" x 10'2")

### **Private Balcony 1**

16.6m x 2.5m (54'6" x 8'2")

### Private Balcony 2

9.3m x 1.6m (30'8" x 5'2")

# Private Garage (Ground Floor)

6.4m x 5.5m (21'0" x 18'0")

#### Total Floor Area

240m² (2583 sq.ft.)

### Total Outside Area

57.1m<sup>2</sup> (614 sq.ft.)





# SOUTH ELEVATION



# SECOND FLOOR