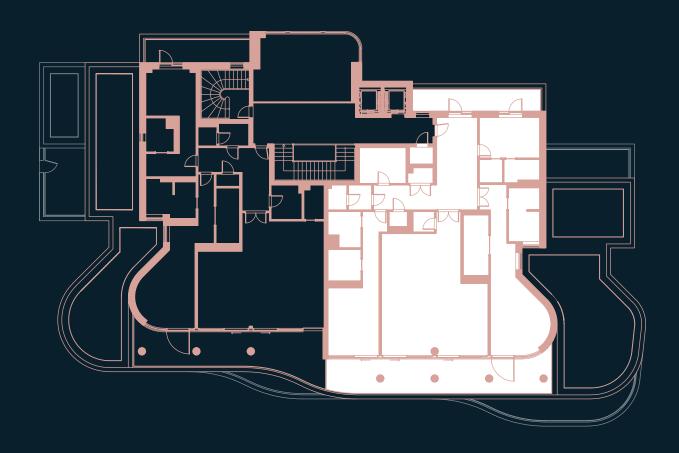

Apartment 2

ONE ST BRELADE

FLOOR PLAN ONESTBRELADE.JE



Private Balcony 1

KEY: DR Dressing Room / W Wardrobe / C Cloakroom / PR Powder Room / S Store/Cupboard





### Kitchen/Living/Dining Room

10.7m x 7.8m (35'1" x 25'7")

## Master Bedroom

8.2m x 4.4m (26'11" x 14'5")

## Bedroom 2

5.0m x 3.7m (16'5" x 12'1")

### Bedroom 3

4.4m x 3.1m (14'5" x 10'2")

### **Private Balcony 1**

16.6m x 2.5m (54'6" x 8'2")

### Private Balcony 2

9.3m x 1.6m (30'8" x 5'2")

# Private Garage (Ground Floor)

6.4m x 5.5m (21'0" x 18'0")

#### Total Floor Area

240m² (2583 sq.ft.)

### Total Outside Area

57.1m<sup>2</sup> (614 sq.ft.)





# SOUTH ELEVATION



# SECOND FLOOR