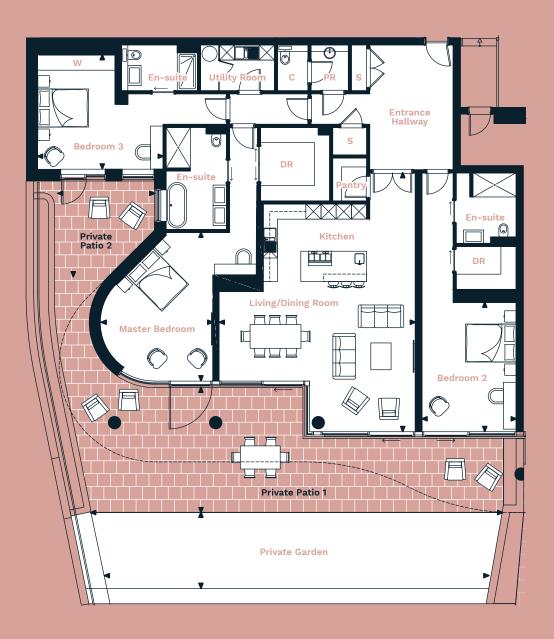

#### ONESTBRELADE.JE

KEY: DR Dressing Room / W Wardrobe / C Cloakroom / PR Powder Room / S Store/Cupboard

INSET ..... SUNRISE

**Kitchen/Living/Dining Room** 10.2m x 7.7m (33'6" x 25'4")

**Master Bedroom** 5.9m x 4.4m (19'5" x 14'5")

**Bedroom 2** 5.1m x 3.7m (16'8" x 12'1") Bedroom 3 5.0m x 4.5m (16'4" x 14'10")

**Private Patio 1** 16.2m x 4.9m (53'1" x 16'1") **Private Garage (Ground Floor)** 6.4m × 5.4m (21'0" × 17'8")

**Private Patio 2** 4.1m x 3.8m (13'6" x 12'6")

**Private Garden** 15.1m x 3.0m (49'6" x 9'10") **Total Floor Area** 223m<sup>2</sup> (2400 sq.ft.)

Total Outside Area 127.3m² (1,370 sq.ft.)

The information contained in these plans is for guidance only. One St Brelade operate a policy of continuous product development and features may therefore vary from time to time