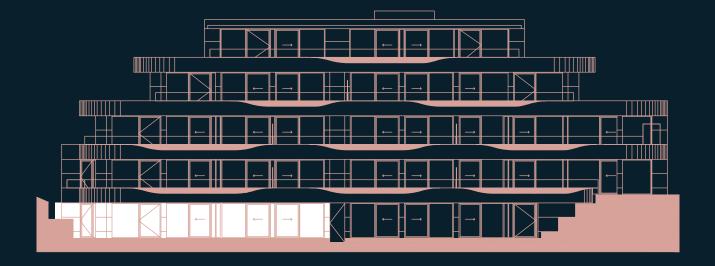

DR Dressing Room / W Wardrobe / C Cloakroom / PR Powder Room / S Store/Cupboard



INSET ..... SUNRISE

**Kitchen/Living/Dining Room** 10.2m x 7.7m (33'6" x 25'4")

**Master Bedroom** 5.9m x 4.4m (19'5" x 14'5")

**Bedroom 2** 5.1m x 3.7m (16'8" x 12'1") Bedroom 3 5.0m x 4.5m (16'4" x 14'10")

**Private Patio 1** 16.2m x 4.9m (53'1" x 16'1") **Private Garage (Ground Floor)** 6.4m × 5.4m (21'0" × 17'8")

**Private Patio 2** 4.1m x 3.8m (13'6" x 12'6")

**Private Garden** 15.1m x 3.0m (49'6" x 9'10") **Total Floor Area** 223m<sup>2</sup> (2400 sq.ft.)

Total Outside Area 127.3m² (1,370 sq.ft.)

The information contained in these plans is for guidance only. One St Brelade operate a policy of continuous product development and features may therefore vary from time to time



### GARDEN FLOOR



## SOUTH ELEVATION

Apartment 11