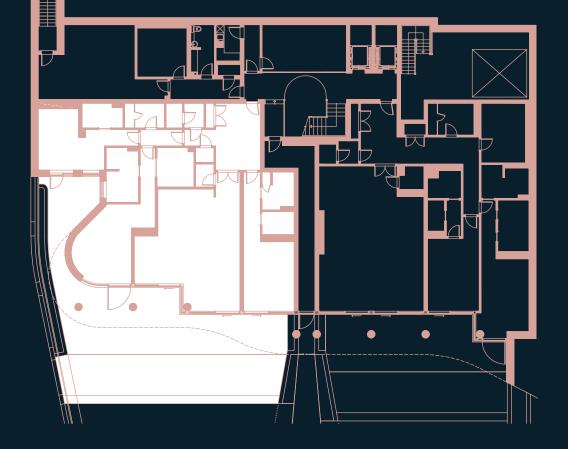

TBRELADE.JE



KEY: DR Dressing Room / W Wardrobe / C Cloakroom / PR Powder Room / S Store/Cupboard



INSET ..... SUNRISE

**Kitchen/Living/Dining Room** 10.2m x 7.7m (33'6" x 25'4")

**Master Bedroom** 5.9m x 4.4m (19'5" x 14'5")

**Bedroom 2** 5.1m x 3.7m (16'8" x 12'1") Bedroom 3 5.0m x 4.5m (16'4" x 14'10")

**Private Patio 1** 16.2m x 4.9m (53'1" x 16'1") **Private Garage (Ground Floor)** 6.4m × 5.4m (21'0" × 17'8")

**Private Patio 2** 4.1m x 3.8m (13'6" x 12'6")

**Private Garden** 15.1m x 3.0m (49'6" x 9'10") **Total Floor Area** 223m<sup>2</sup> (2400 sq.ft.)

Total Outside Area 127.3m² (1,370 sq.ft.)

The information contained in these plans is for guidance only. One St Brelade operate a policy of continuous product development and features may therefore vary from time to time



### GARDEN FLOOR



## SOUTH ELEVATION

Apartment 11