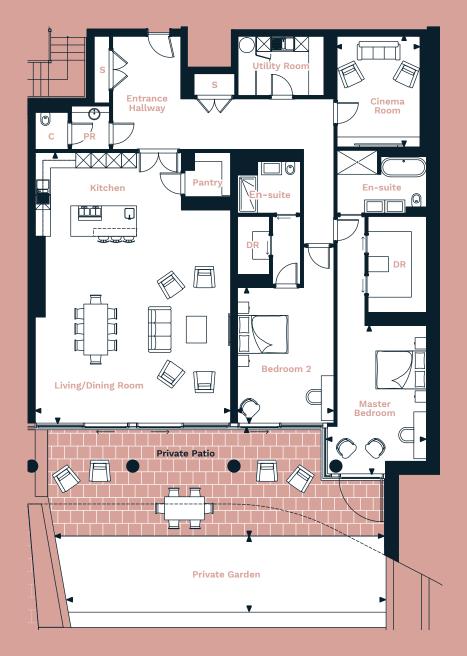

Apartment 10

ONE ST BRELADE

FLOOR PLAN ONESTBRELADE.JE

KEY: DR Dressing Room / W Wardrobe / C Cloakroom / PR Powder Room / S Store/Cupboard

## Kitchen/Living/Dining Room

10.7m x 7.7m (35'1" x 25'4")

## Master Bedroom

5.9m x 3.9m (19'5" x 12'10")

#### Bedroom 2

5.4m x 3.8m (17'8" x 12'6")

#### Cinema Room

4.4m x 3.4m (14'5" x 11'2")

#### **Private Patio**

13.0m x 4.2m (42'8" x 13'10")

### **Private Garden**

12.5m x 3.0m (41'0" x 9'10")

#### Total Floor Area

233m² (2508 sq.ft.)

### Total Outside Area

88.9m<sup>2</sup> (957 sq.ft.)