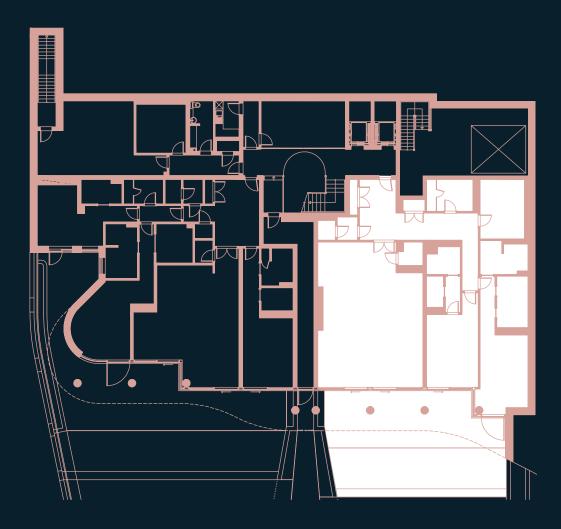

Apartment 10

ONE ST BRELADE

FLOOR PLAN ONESTBRELADE.JE



KEY: DR Dressing Room / W Wardrobe / C Cloakroom / PR Powder Room / S Store/Cupboard





## Kitchen/Living/Dining Room

10.7m x 7.7m (35'1" x 25'4")

## Master Bedroom

5.9m x 3.9m (19'5" x 12'10")

#### Bedroom 2

5.4m x 3.8m (17'8" x 12'6")

#### Cinema Room

4.4m x 3.4m (14'5" x 11'2")

### **Private Garage (Ground Floor)**

6.4m x 5.5m (21'0" x 18'0")

#### **Private Patio**

13.0m x 4.2m (42'8" x 13'10")

### **Private Garden**

12.5m x 3.0m (41'0" x 9'10")

#### Total Floor Area

233m² (2508 sq.ft.)

### Total Outside Area

88.9m<sup>2</sup> (957 sq.ft.)





# SOUTH ELEVATION



# GARDEN FLOOR