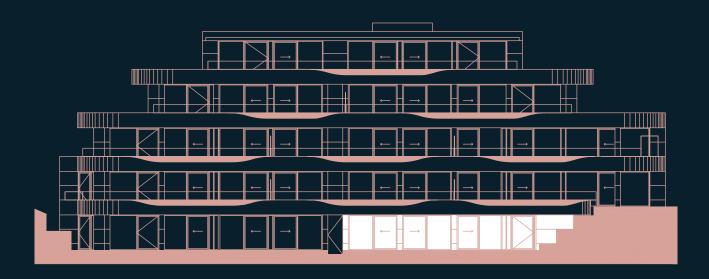

Apartment 10

ONE ST BRELADE

FLOOR PLAN ONESTBRELADE.JE



KEY: DR Dressing Room / W Wardrobe / C Cloakroom / PR Powder Room / S Store/Cupboard





## Kitchen/Living/Dining Room

10.7m x 7.7m (35'1" x 25'4")

## Master Bedroom

5.9m x 3.9m (19'5" x 12'10")

#### Bedroom 2

5.4m x 3.8m (17'8" x 12'6")

#### Cinema Room

4.4m x 3.4m (14'5" x 11'2")

### **Private Garage (Ground Floor)**

6.4m x 5.5m (21'0" x 18'0")

#### **Private Patio**

13.0m x 4.2m (42'8" x 13'10")

### **Private Garden**

12.5m x 3.0m (41'0" x 9'10")

#### Total Floor Area

233m² (2508 sq.ft.)

### Total Outside Area

88.9m<sup>2</sup> (957 sq.ft.)





# SOUTH ELEVATION



# GARDEN FLOOR